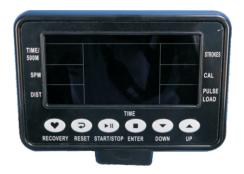

- ROWING MACHINE
- LCD CONSOLE DISPLAY FUNCTIONS TIME, DISTANCE, STROKES PER MIN, TOTAL STROKES, PULSE, 500 T/M & CALORIE.
- AIR & MAGNETIC POWER SYSTEM OFFER HIGH WATTAGE OUTPUT QUIET RUNNING AND LOW VIBRATION THROUGH OUT THE TRAINING.
- 12 PRESET PROGRAMS WITH 16 RESISTANCE LEVELS INCLUDING RACE, HRC, USER SETTTING & WATT.
- BUILT-IN-QUICK HAND RAIL CONTROL BUTTONS, ALLOW USER TO CHANGE THEIR INTENSITY LEVEL.
- ALUMINUM ROWING RAIL AND FLEX FOOTREST TO ADJUST FOR QUICK AND EASY SIZING.
- QUICK AND EASY FOLDABLE SYSTEM TO SAVE THE SPACE.
- EXTRA STRONG STABLE STEEL FRAME FOR THE MOST DEMANDING USERS.