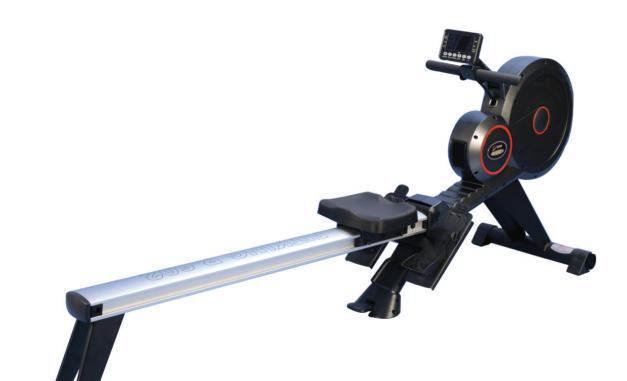

- ROWING MACHINE
- LCD CONSOLE DISPLAY FUNCTIONS TIME, DISTANCE, STROKES PER MIN, TOTAL STROKES, PULSE, 500 T/M & CALORIE.
- AIR & MAGNETIC POWER SYSTEM OFFER HIGH WATTAGE OUTPUT QUIET RUNNING AND LOW VIBRATION THROUGH OUT THE TRAINING.
- 12 PRESET PROGRAMS WITH 16 RESISTANCE LEVELS INCLUDING RACE, HRC, USER SETTTING & WATT.
- BUILT-IN-QUICK HAND RAIL CONTROL BUTTONS, ALLOW USER TO CHANGE THEIR INTENSITY LEVEL.
- ALUMINUM ROWING RAIL AND FLEX FOOTREST TO ADJUST FOR QUICK AND EASY SIZING.
- QUICK AND EASY FOLDABLE SYSTEM TO SAVE THE SPACE.
- EXTRA STRONG STABLE STEEL FRAME FOR THE MOST DEMANDING USERS.

## light commercial

**Rowing Machine** 