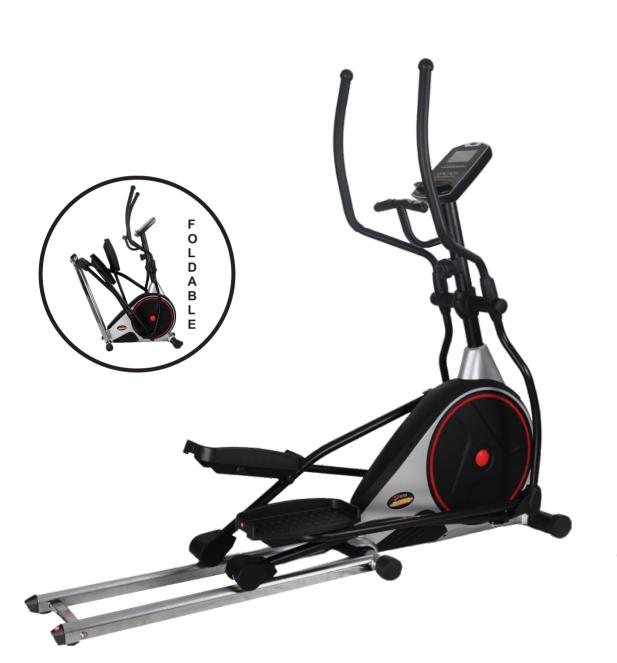

- PREMIUM ELLIPTICAL CROSS TRAINER.
- FOLDABLE ELLIPTICAL BIKE WITH ROTATING DISK CRANK & ELECTROPLATED SAND BLASTED GUIDE RAILS.
- FRONT DRIVEN MAGNETIC BIKE WITH FIFTEEN LEVEL MANUAL TENSION CONTROL SYSTEM.
- COMPUTER LCD DISPLAY TIME, SPEED, DISTANCE, CALORIE, PULSE WITH TABLET & SMART PHONE HOLDER.
- HANDLE BAR DESIGN OFFERS SUPERB ERGONOMICS WHICH ENABLES NATURAL & EFFECTIVE TRAINING.
- 18 " LONG STRIDE WITH 10 KG OF ROTATING MASS ENSURES SMOOTH AND DYNAMIC ELLIPTICAL MOVEMENT.
- TOP QUALITY COMPONENTS ENSURE PERFECT TRAINING ERGONOMICS.

## premium elliptical

**Cross Trainer** 