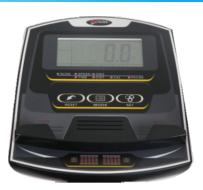

- PREMIUM ELLIPTICAL CROSS TRAINER.
- FOLDABLE ELLIPTICAL BIKE WITH ROTATING DISK CRANK & ELECTROPLATED SAND BLASTED GUIDE RAILS.
- FRONT DRIVEN MAGNETIC BIKE WITH FIFTEEN LEVEL MANUAL TENSION CONTROL SYSTEM.
- COMPUTER LCD DISPLAY TIME, SPEED, DISTANCE, CALORIE, PULSE WITH TABLET & SMART PHONE HOLDER.
- HANDLE BAR DESIGN OFFERS SUPERB ERGONOMICS WHICH ENABLES NATURAL & EFFECTIVE TRAINING.
- 18 " LONG STRIDE WITH 10 KG OF ROTATING MASS ENSURES SMOOTH AND DYNAMIC ELLIPTICAL MOVEMENT.
- TOP QUALITY COMPONENTS ENSURE PERFECT TRAINING ERGONOMICS.