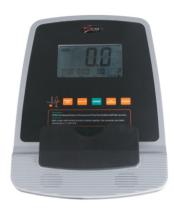

- PREMIUM ELLIPTICAL CROSS TRAINER.
- FRONT DRIVEN MAGNETIC BIKE WITH FIFTEEN LEVEL MANUAL TENSION CONTROL SYSTEM.
- ROTATING DISK CRANK & ELECTROPLATED SAND BLASTED GUIDE RAILS WITH STEP THROUGH FRAME FOR EASY ACCESS.
- COMPUTER LCD DISPLAY TIME, SPEED, DISTANCE, CALORIE, PULSE, BODY FAT WITH TABLET & SMART PHONE HOLDER.
- HANDLE BAR DESIGN OFFERS SUPERB ERGONOMICS WHICH ENABLES NATURAL & EFFECTIVE TRAINING.
- 18" LONG STRIDE WITH 10 KGS OF ROTATING MASS ENSURES SMOOTH AND DYNAMIC ELLIPTICAL MOVEMENT.
- TOP QUALITY COMPONENTS ENSURE PERFECT TRAINING ERGONOMICS.