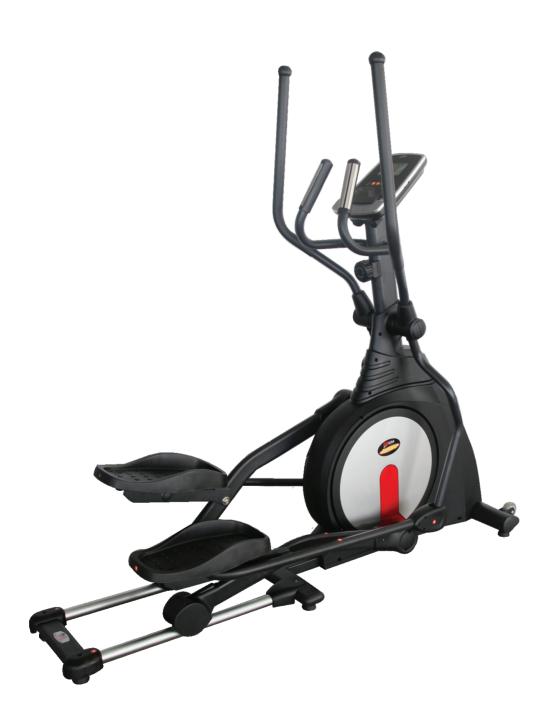

- PREMIUM ELLIPTICAL CROSS TRAINER.
- FRONT DRIVEN MAGNETIC BIKE WITH FIFTEEN LEVEL MANUAL TENSION CONTROL SYSTEM.
- ROTATING DISK CRANK & ELECTROPLATED SAND BLASTED GUIDE RAILS WITH STEP THROUGH FRAME FOR EASY ACCESS.
- COMPUTER LCD DISPLAY TIME, SPEED, DISTANCE, CALORIE, PULSE, BODY FAT WITH TABLET & SMART PHONE HOLDER.
- HANDLE BAR DESIGN OFFERS SUPERB ERGONOMICS WHICH ENABLES NATURAL & EFFECTIVE TRAINING.
- 18" LONG STRIDE WITH 10 KGS OF ROTATING MASS ENSURES SMOOTH AND DYNAMIC ELLIPTICAL MOVEMENT.
- TOP QUALITY COMPONENTS ENSURE PERFECT TRAINING ERGONOMICS.

## premium elliptical

**Cross Trainer** 